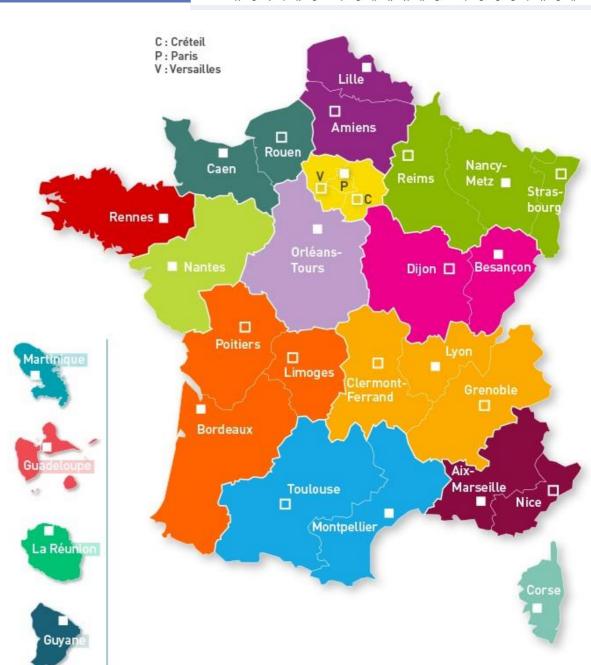

#### List of universities

#### **6 UNIVERSITIES**

- Strasbourg
- **♦** Bordeaux
- **Poitiers**
- **Lyon**
- Caen
- Pau